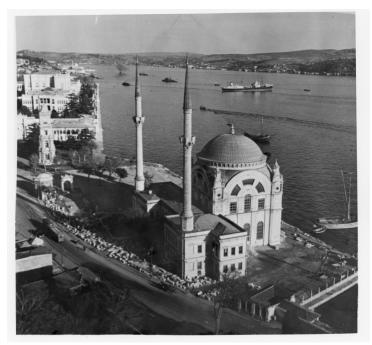

## Description

This is a view of The Bosphorus in Turkey with the Dolmabahce Mosque in the foreground.

## Date(s)

ca. 1946

Accession Number 2017-726

7.5 x 7.5 inches Black & White

Related Collection Roberts, Frank N. Papers

Keywords Church buildings

**Rights** The Library is unaware of any copyright claims to this item; use at your own risk.