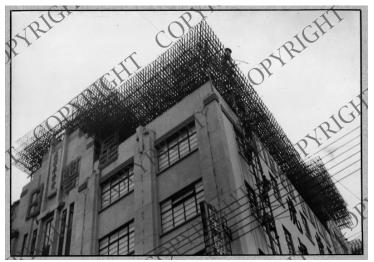

## Scaffolding on the Roof of a Building in China

## Description

A building in China is being built or rebuilt, with a layer of scaffolding on the roof.