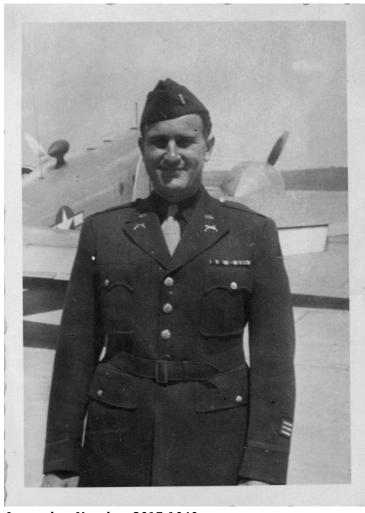

## **Description**

Milton Kroll poses for a photo in front of an airplane at an airfield near Zulenroda, Germany.

Date(s) June 1945

**Accession Number** 2017-1040

3.5 x 4.5 inches Black & White

Related Collection Beckman, Richard Papers