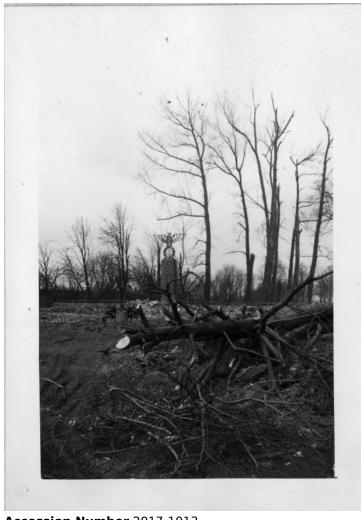

## **Description**

A Nazi memorial is surrounded by downed trees in Euskirchen, Germany during World War II.

## Date(s)

ca.

March 1945

**Accession Number 2017-1013** 

3.5 x 4.5 inches Black & White

Related Collection Beckman, Richard Papers

Keywords World War, 1939-1945

**Rights** Public Domain - This item is in the public domain and can be used freely without further permission.