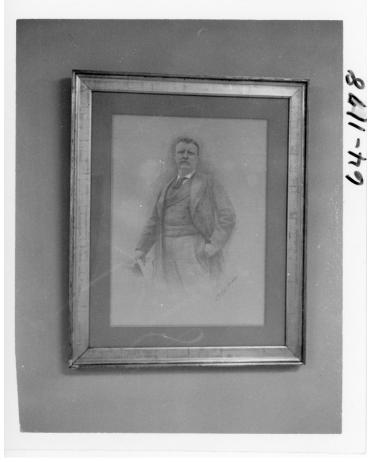

## **Description**

This photograph depicts a portrait drawing of President Theodore Roosevelt by Carl J. Becker on display at the Harry S. Truman Library. This object is in the Truman Library Museum collection.

## **Accession Number** 64-1178

4x5 inches (10x13 cm) Black & White

Rights Public Domain - This item is in the public domain and can be used freely without further permission.

Note: If you use this image, rights assessment and attribution are your responsibility.