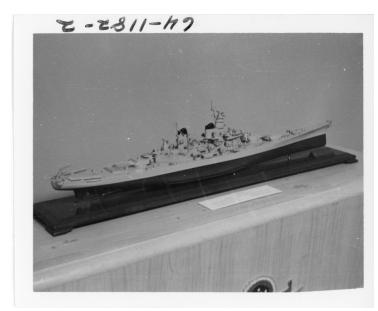

## **Description**

This photograph depicts a model of the USS Missouri on display at the Harry S. Truman Library. This object is part of the Truman Library museum collection.

Date(s) January 1964

Accession Number 64-1182-02