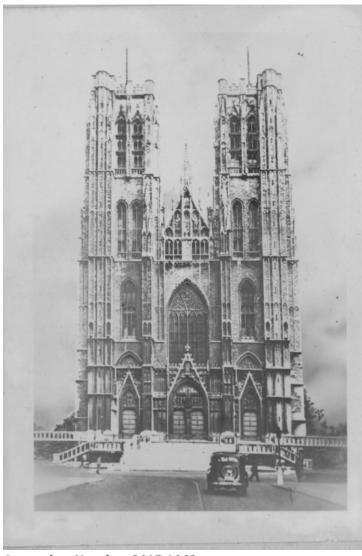

## Cathedral of St. Michael in Brussels, Belgium

## **Description**

This is a front view of the Cathedral of St. Michael in Brussels, Belgium.

Date(s)

June 1945

**Accession Number 2017-1062** 

2.5 x 3 inches Black & White

Related Collection Beckman, Richard Papers