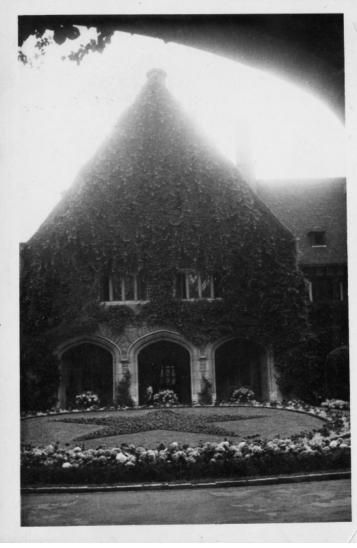

## View of the Courtyard at Cecilienhof in Potsdam, Germany

## **Description**

This is a view of the courtyard at Cecilienhof in Potsdam, Germany. The floral star in the center of the courtyard was described as red by Richard Beckman.

Date(s)
July 1945

**Accession Number 2017-1124** 