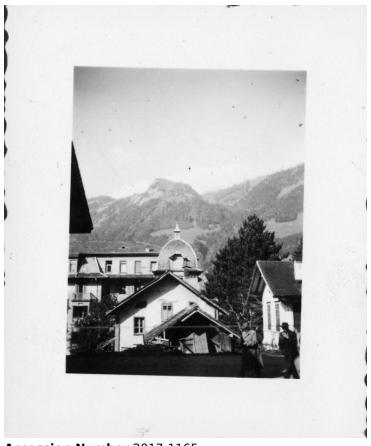

## **Description**

This is a view of the Swiss countryside from a train going from Lucerne to Meiringen, Switzerland.

Date(s)

October 1945

**Accession Number 2017-1165** 

2 x 2.5 inches Black & White

Related Collection Beckman, Richard Papers