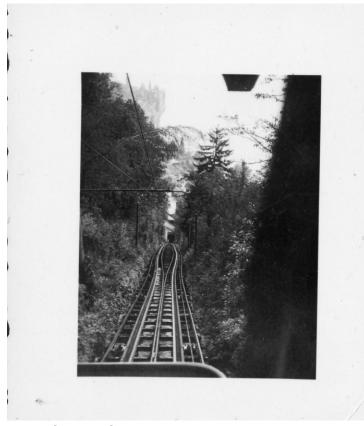

## **Description**

A cable car descends down the track from Glion to Montreux, Switzerland.