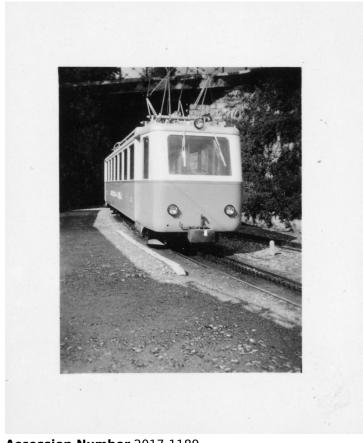

## Cog Railway Car from Glion to Montreux, Switzerland

## **Description**

This is a cog railway car from Glion to Montreux, Switzerland.

## Date(s)

October 1945

**Accession Number 2017-1189** 

2 x 2.5 inches Black & White

Related Collection Beckman, Richard Papers

Rights Public Domain - This item is in the public domain and can be used freely without further permission.