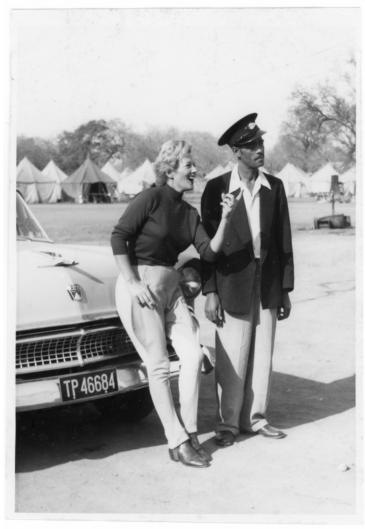

## Ilona Massey and Mr. Von der Westhagen in South Africa

## **Description**

Ilona Massey and Mr. Von der Westhagen stand beside a car in South Africa. She was on a two month concert tour and honeymoon in Africa.

## Date(s)

September 1955

**Accession Number** 2017-1579

4.5 x 6.5 inches Black & White

Related Collection Dawson, Donald S. Papers

**Keywords** Automobiles

People Pictured Massey, Ilona, 1910-1974

**Rights** The Library is unaware of any copyright claims to this item; use at your own risk.