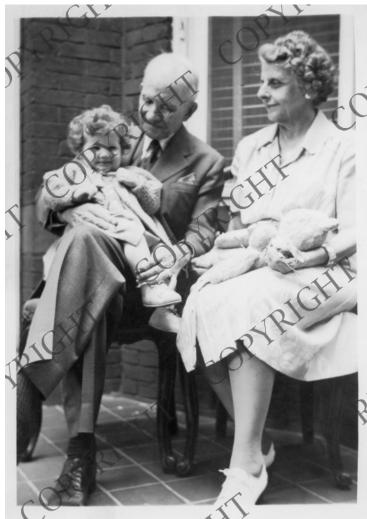

## Description

John Dawson holds his granddaughter, Diana Star. His wife, Cora, is holding a stuffed animal. John and Cora Dawson are the parents of Donald S. Dawson, Diana's father.