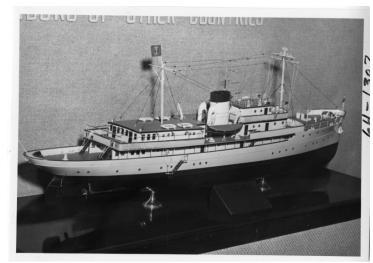

## **Description**

This is a photograph of a model of the USS Williamsburg, the presidential yacht, on exhibit at the Truman Library. This object is part of the Truman Library Museum collection.