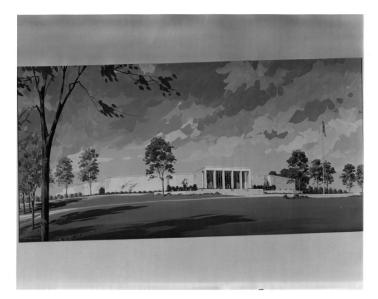

## Description

This photograph shows a watercolor of artist Egan Ray Gleason's concept of the Truman Library's exterior. The original watercolor is in the Museum collection.

Date(s)

1964