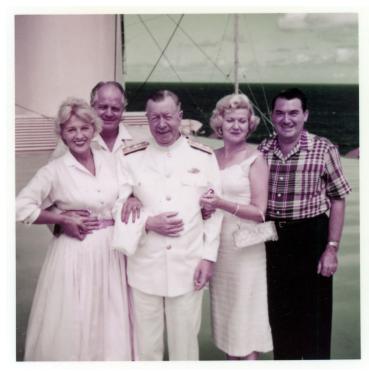

## **Description**

From left to right, Ilona Massey (Mrs. Donald Dawson), Donald S. Dawson, an unidentified captain, Johnnie Griffin, and Jerry Griffin stand on board the SS Lurline to Hawaii.

## Date(s)

September 1958

Accession Number 2017-1867

3.5 x 3.5 inches Color

Related Collection Dawson, Donald S. Papers

People Pictured Dawson, Donald S., 1908-2005 Massey, Ilona, 1910-1974

**Rights** The Library is unaware of any copyright claims to this item; use at your own risk.