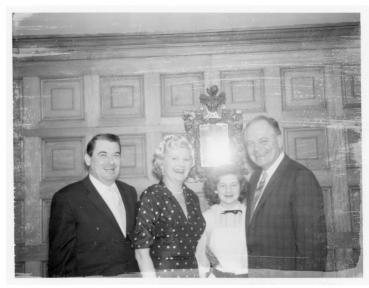

## Description

Jerry and Johnnie Griffin (left and second from left) pose for a photograph with Diana Dawson (second from right) and her father, Donald S. Dawson (right) at the Dawson home. Jerry Griffin and Donald S. Dawson were partners at the law firm of Dawson, Griffin, Pickens.