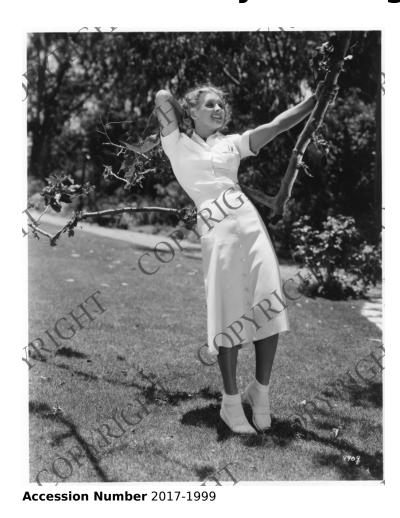

## **Ilona Massey Holding Tree Limb**

8x10 inches (21x26 cm) Black & White

Related Collection Dawson, Donald S. Papers

**Keywords** Actresses

People Pictured Massey, Ilona, 1910-1974

**Rights** Copyrighted - This item is copyrighted and cannot be published, reproduced, or otherwise used without the explicit permission of the copyright holder.

## **Description**

Actress Ilona Massey poses for a photograph while leaning against a tree branch. Original caption: Playtime is white time, and Ilona Massey, Metro-Goldwyn-Mayer player, chooses a three-piece outfit, combined of tuck-in blouse, shorts and wrap-around skirt of white sharkskin, with pocket initials embroidered in black.