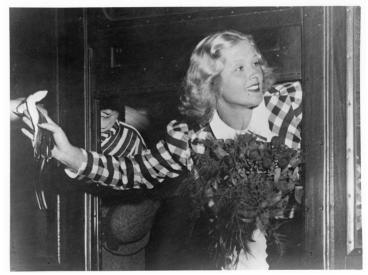

## Description

Actress Ilona Massey looks out the door of a railcar while holding a bouquet of roses.

Date(s)

ca. 1944

Accession Number 2017-2047

6 x 8 inches Black & White

Related Collection Dawson, Donald S. Papers