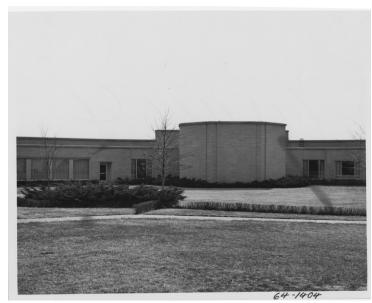

## Date(s)

**Description** 

This is an exterior view of the courtyard of the Harry S. Truman Presidential Library. The outside of the

Oval Office replica is in the center.

1964

**Accession Number** 64-1404