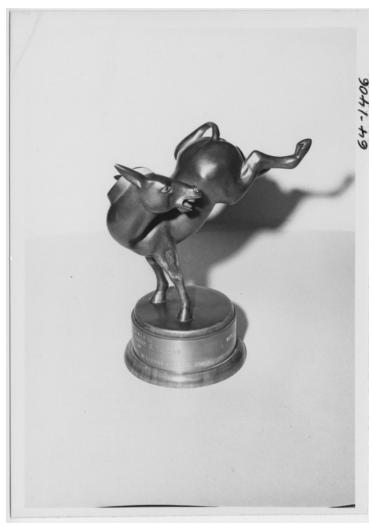

## **Description**

This Missouri mule figurine is part of the Truman Library Museum collection. It was a gift to President Harry S. Truman from the Jackson County Council of the Veterans of Foreign Wars. It is a replica of the ship's Annual Division Award of the USS Missouri.