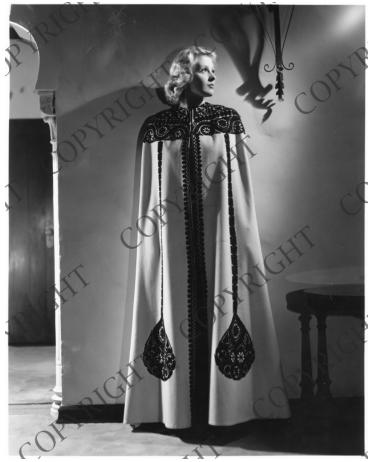

## Description

This is a portrait of actress Ilona Massey. Original caption: Dramatic is this evening cape of Hungarian origin worn by Ilona Massey, co-starring with Nelson Eddy in Metro-Goldwyn-Mayer's "Balalaika". Of white felt, the lines are military. Heavy black hand embroidery forms the shoulder yoke and front and back panel designs.