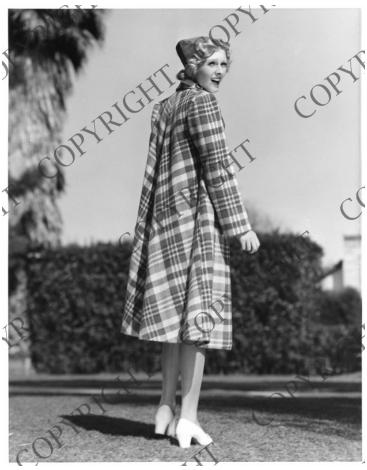

## **Description**

This is a portrait of actress Ilona Massey. Original caption: Rich in color is this lightweight tweed coat in plaid of soft rose, green, blue, yellow and white worn by Ilona Massey, appearing in Metro-Goldwyn-Mayer's "Balalaika". Back fullness swings from the shoulders and there are deep, inset pockets in front.