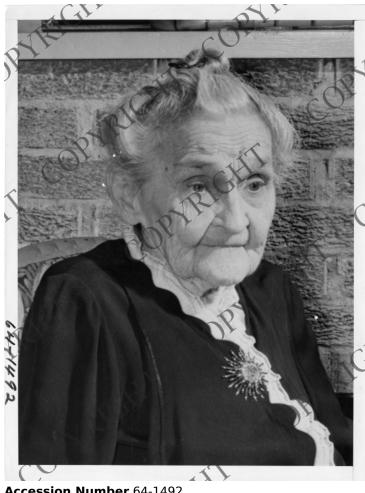

## **Description**

This is a portrait photograph of Martha E. Truman, President Harry S. Truman's mother.

## Date(s)

April 16, 1945

**Accession Number** 64-1492

6 x 8 inches Black & White

**Keywords** Presidential family

People Pictured Truman, Martha Ellen, 1852-1947

Rights Copyrighted - This item is copyrighted and cannot be published, reproduced, or otherwise used without the explicit permission of the copyright holder.