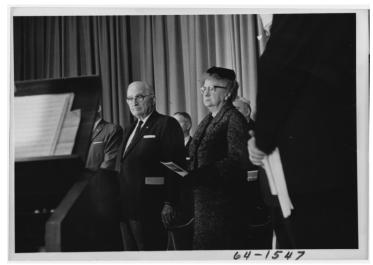

## Former President Harry S. Truman with Mrs. Truman

## Description

Former President Harry S. Truman (left) stands with Bess Truman (right) at the dedication of the Presidential Carillon at the Truman Library. All others are unidentified.

Date(s) February 26, 1964

Accession Number 64-1547

5x7 inches (13x18 cm) Black & White

Keywords Ex-presidents Presidential libraries

People Pictured Truman, Harry S., 1884-1972 Truman, Bess Wallace, 1885-1982

**Rights** Public Domain - This item is in the public domain and can be used freely without further permission.