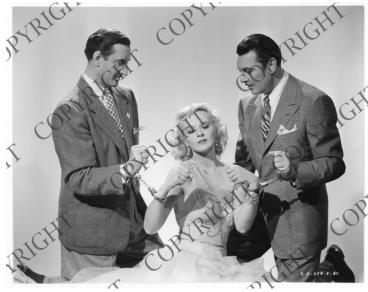

## Basil Rathbone, Ilona Massey and George Brent

movie "International Lady".

**Description** 

From left to right, Basil Rathbone, Ilona Massey and George Brent pose for a promotional photo for the

**Date(s)** 1941