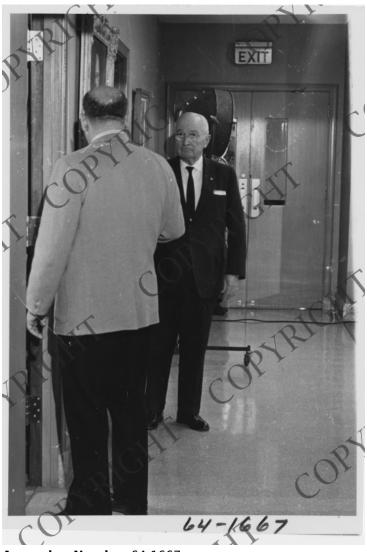

## Former President Harry S. Truman Walks in Hallway

## **Description**

Former President Harry S. Truman (back) is walking down the hallway at the Truman Library. He is greeted by an unidentified man. This image was part of the filming of "Decision: the Conflicts of Harry S. Truman," a television documentary series that aired in 1964.

## Date(s)

February 1964

**Accession Number** 64-1667

5x7 inches (13x18 cm) Black & White

**Keywords** Ex-presidents Presidential libraries Television programs

People Pictured Truman, Harry S., 1884-1972

**Rights** Copyrighted - This item is copyrighted and cannot be published, reproduced, or otherwise used without the explicit permission of the copyright holder.