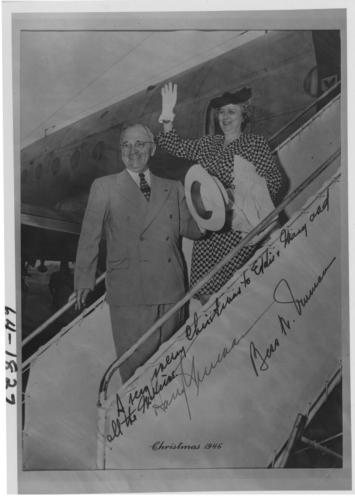

## President Harry S. Truman and First Lady Bess W. Truman Alighting from Airplane

## **Description**

President Harry S. Truman (left) and First Lady Bess W. Truman (right) both wave as they stand on a stairway leading into the presidential airplane. Printed at the bottom of the image is "Christmas 1946" (the Trumans used this image for their Christmas card). Inscribed on the original photograph: A very merry Christmas to Eddie Mary and all the McKims. Harry S. Truman Bess W. Truman."

**Date(s)** 1946

**Accession Number** 64-1827

5x7 inches (13x18 cm) Black & White

Related Collection McKim, Edward D. Papers

**Keywords** Presidents First ladies

People Pictured Truman, Bess Wallace, 1885-1982 Truman, Harry S., 1884-1972