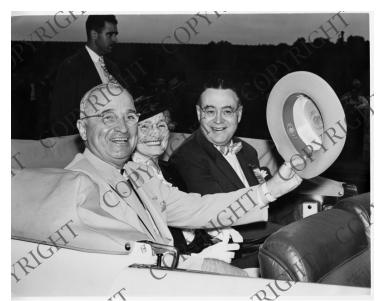

## Description

President Harry S. Truman (left) rides in a car with his sister Mary Jane Truman (middle) and Edward McKim (right) upon their arrival in Omaha, Nebraska. Others in the background are unidentified.

Date(s) June 5, 1948

Accession Number 64-1871

13.5x10.5 inches Black & White

Related Collection McKim, Edward D. Papers

Keywords Automobiles Presidential family Presidents Presidential trips
People Pictured McKim, Edward D., 1895-1969 Truman, Harry S., 1884-1972 Truman, Mary Jane, 1889-1978