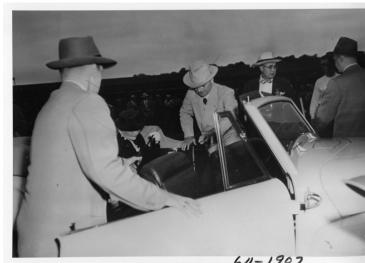

## **Description**

President Harry S. Truman climbs into a car in which his sister, Mary Jane Truman, is already seated. Edward McKim stands to the right of President Truman. Others are unidentified.

Date(s)