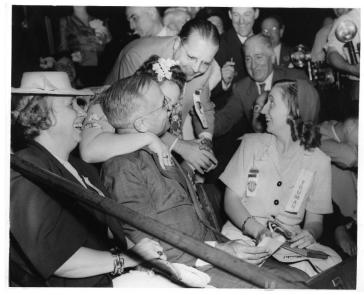

## Senator Harry S. Truman with Bess and Margaret at 1944 Democratic National Convention

## Description

From left to right, Bess Truman, Senator Harry S. Truman, and Margaret Truman sit together at the 1944 Democratic National Convention. Others in the background are unidentified.

**Date(s)** July 21, 1944

Accession Number 64-1883

8x10 inches (21x26 cm) Black & White

Related Collection McKim, Edward D. Papers

Keywords Legislators Political conventions Presidential campaign, 1944

People Pictured Truman, Bess Wallace, 1885-1982 Truman, Harry S., 1884-1972 Truman, Margaret (Mary Margaret), 1924-2008