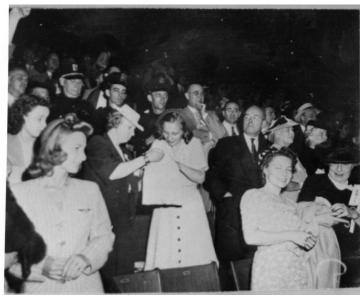

## **Description**

Bess and Margaret Truman are attending the Democratic National Convention in Chicago, Illinois. Bess is holding a light colored purse, while Margaret Truman is looking for something inside the purse. Standing beside Margaret Truman is John Snyder. Others in the background are unidentified.