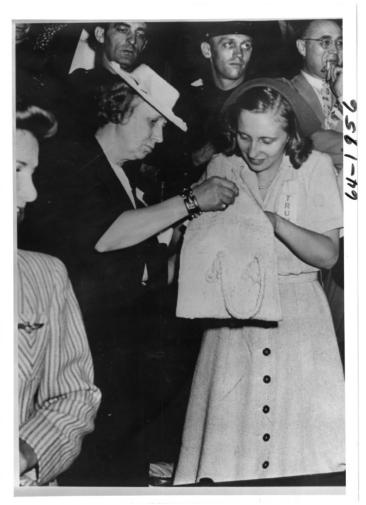

## Description

Bess and Margaret Truman are attending the Democratic National Convention. Bess is holding a light colored purse, while Margaret Truman is looking for something inside the purse. Others in the background are unidentified.

Date(s) July 21, 1944

Accession Number 64-1956

5x7 inches (13x18 cm) Black & White

Related Collection McKim, Edward D. Papers

Keywords Political conventions Presidential campaign, 1944

People Pictured Truman, Bess Wallace, 1885-1982 Truman, Margaret (Mary Margaret), 1924-2008