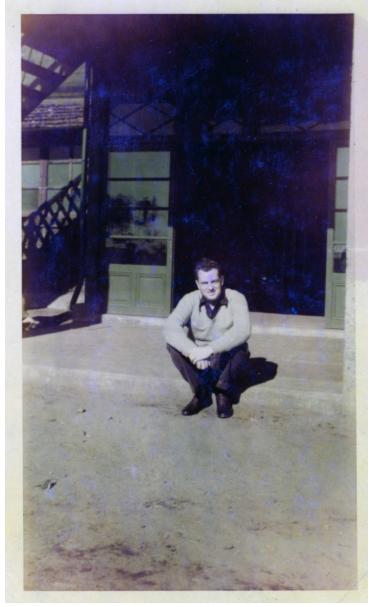

## John Brannon Sits on Curb

## **Description**

John Brannon sits on the curb of a sidewalk outside of a building in Tokyo, Japan.

Date(s)

ca.

1948

**Accession Number 2017-3134** 

4x6 inches (10x15 cm) Color

Related Collection Brannon, John G. Papers

People Pictured Brannon, John G. (John Gregory), 1913-1987

**Rights** The Library is unaware of any copyright claims to this item; use at your own risk.

Note: If you use this image, rights assessment and attribution are your responsibility.