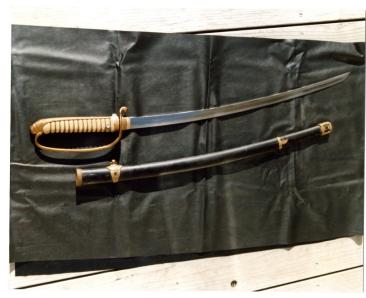

## **Description**

A military side arm sword and scabbard are laid out for display.

Date(s)

**Accession Number 2017-3115** 

8x10 inches (21x26 cm) Color

Related Collection Brannon, John G. Papers

Keywords Swords