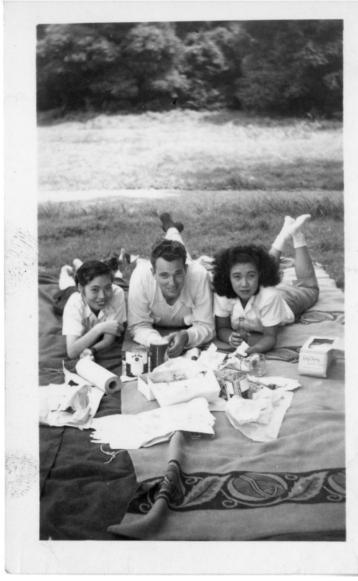

## John Brannon at Meiji Park in Tokyo, Japanese with Two Unknown Women

## **Description**

John Brannon (center) lays on a blanket at Meiji Park in Tokyo, Japanese with two unknown women. Photo is inscribed on the back "These are my two pets, all pictures taken at Meiji Park, Tokyo."