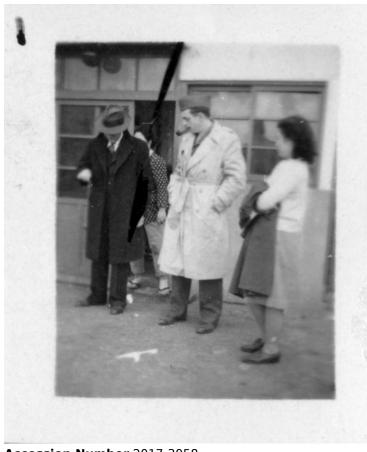

## **Description**

John Brannon, center, stands outside a building with two unknown people. The woman maybe Elaine Fischel.

## Date(s)

ca. 1946

**Accession Number 2017-3058** 

1.25 x 1.25 inches Black & White

Related Collection Brannon, John G. Papers

People Pictured Brannon, John G. (John Gregory), 1913-1987

Rights The Library is unaware of any copyright claims to this item; use at your own risk.