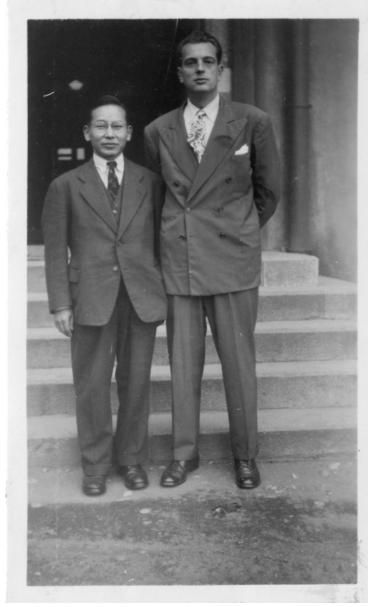

## John Brannon with Unknown Man

## **Description**

John Brannon, right, stands next to an unknown man. John Brannon was a defense attorney for the International Military Tribunal of the Far East who represented Japanese war criminals.