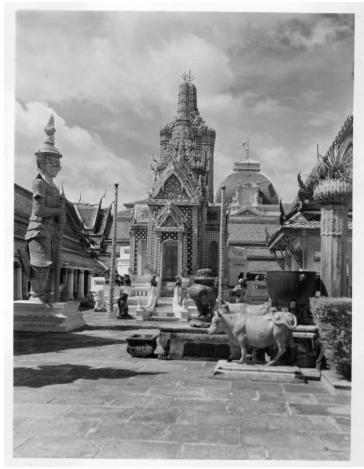

## Description

This is a view of the grounds of the King's Palace, Bangkok, Thailand. This photo is from a trip made by several Congressmen and government officials to the Far East.

**Date(s)** July 13, 1946