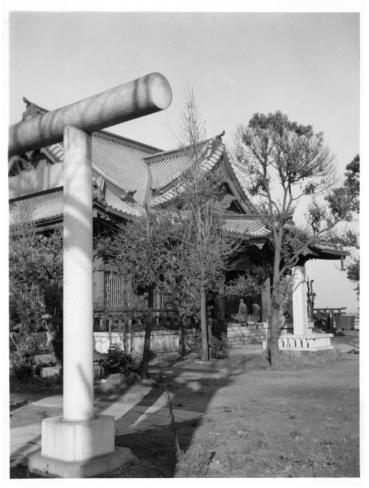

## Description

This is a view of the Kanda Shrine, a Shinto shrine in Tokyo, Japan. This photo is from a trip made by several Congressman and government officials to Japan.

**Date(s)** July 10, 1946

Accession Number 2017-3637