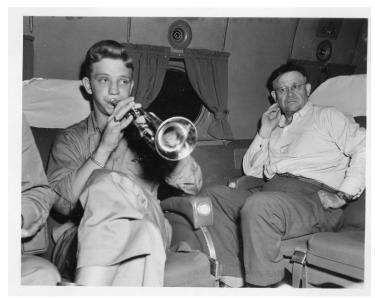

## Corporal Emile E. Ogden and Representative Will Robinson En Route to Manila

**Accession Number 2017-3645** 

4x5 inches (10x13 cm) Black & White

Related Collection Jones, J. Weldon Papers

**Keywords** Legislators

## **Description**

Corporal Emile E. Ogden, Traffic Clerk, (left) plays the trumpet while on board the aircraft, The Faithfull Cow, with Representative Will Robinson as they travel to Manila, Philippines.