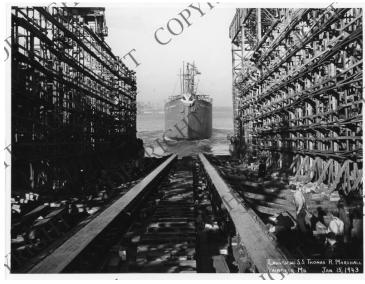

## Launching of the SS Thomas R. Marshall

## **Description**

This is a photograph of the launching of the SS Thomas R. Marshall in Fairfield, Maryland.

## Date(s)

January 15, 1943

**Accession Number** 2017-3619

8x10 inches (21x26 cm) Black & White

Related Collection Jones, J. Weldon Papers

Keywords Ships

**Rights** Copyrighted - This item is copyrighted and cannot be published, reproduced, or otherwise used without the explicit permission of the copyright holder.