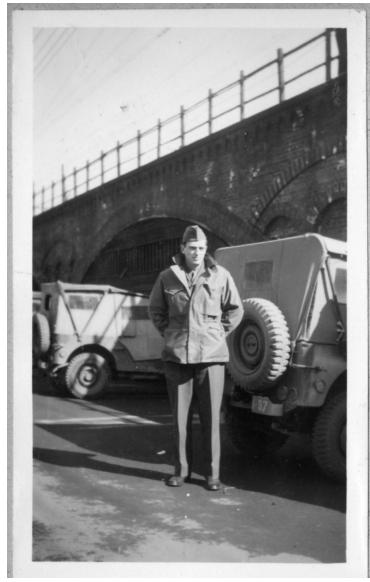

## John Brannon Stands By Military Jeeps

## **Description**

John Brannon, wearing a military uniform, stands by United States military Jeeps in post-war Tokyo, Japan. John Brannon was a defense attorney who represented Admiral Osami Nagano, Admiral Shigetaro Shimada, Koichi Kido, and Shigenori Togo at the International Military Tribunal of the Far East held at the War Ministry Building in Tokyo, Japan.