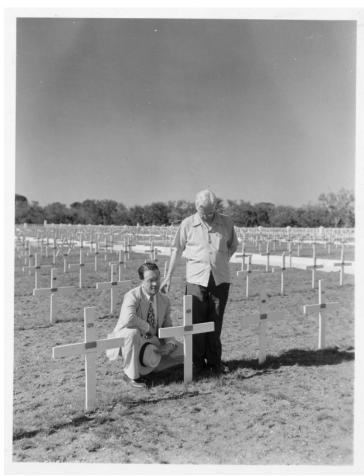

## Senator Allen J. Ellender, Left, with Senator Hugh Butler at the Grave of Senator Ellender's Nephew

## **Description**

United States Senator Allen J. Ellender (left) kneels as Senator Hugh Butler (right) stands at the grave of Senator Ellender's nephew in Bari, Italy. This photo is from a trip made by several Congressmen and government officials to the Far East.

**Date(s)** July 21, 1946

**Accession Number** 2017-3715

4x5 inches (10x13 cm) Black & White

Related Collection Jones, J. Weldon Papers

**Keywords** Cemeteries Legislators

People Pictured Ellender, Allen Joseph, 1890-1972