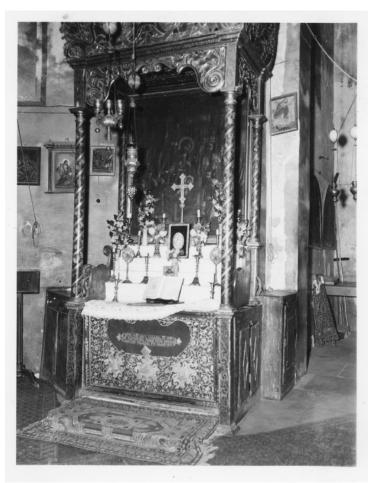

### Description

This is a view of the Altar of the Church of the Nativity, Bethlehem. This photo is from a trip made by several Congressmen and government officials to the Far East.