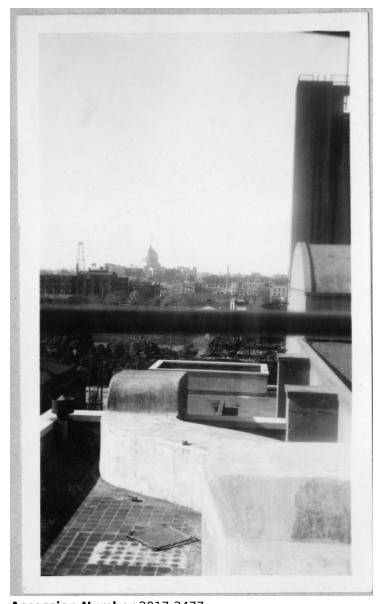

## Description

View of Tokyo, Japan with the National Diet Building in the distance in post-war Japan.

Date(s)

ca.

1946

Accession Number 2017-3477

3 x 4.5 inches Black & White

Related Collection Brannon, John G. Papers