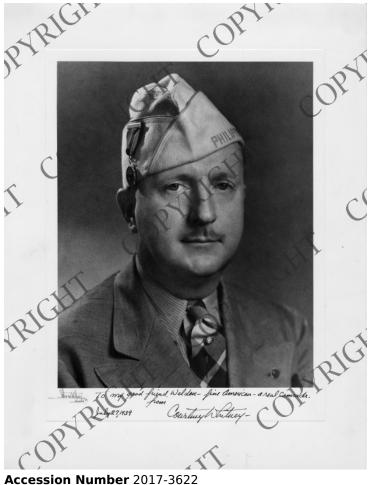

## **Portrait of Courtney Whitney**

**Description** 

Portrait of Courtney Whitney, a former United States Army pilot and lawyer in private practice in the Philippines. It is autographed, "To my good friend, Weldon -- fine American--a real comrade. from Courtney Whitney, July 27, 1939.