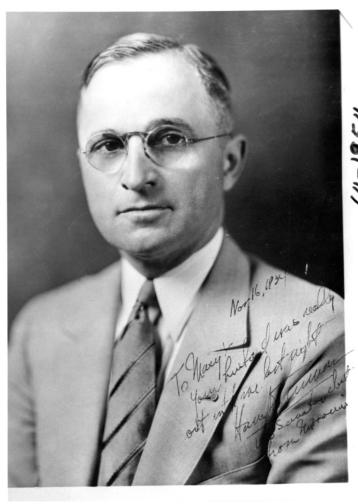

## Portrait of Senator Harry S. Truman

## **Description**

This is a portrait of Senator Harry S. Truman. The original is inscribed: "To Mary - your husband was really out with me last night. Harry S. Truman U S Senator Elect from Missouri."

## Date(s)

November 16, 1934

**Accession Number** 64-1954

5x7 inches (13x18 cm) Black & White

Related Collection McKim, Edward D. Papers

**Keywords** Portraits

People Pictured Truman, Harry S., 1884-1972

Rights The Library is unaware of any copyright claims to this item; use at your own risk.