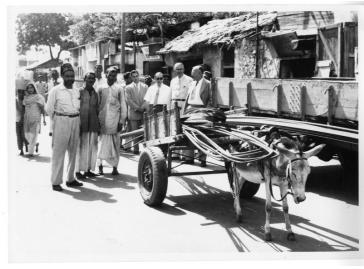

## **City Transportation in Pakistan**

**Description** 

Unidentified individuals pose behind an animal drawn cart in Karachi, Pakistan. Ralph Will is standing on the right. All others are unidentified.

Date(s)