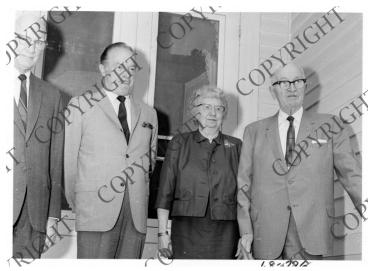

## Bob Hope with Former President Harry S. Truman and Bess Truman

## **Description**

Entertainer Bob Hope (second from left) visits with Mrs. Bess Wallace Truman (second from right) and former President Harry S. Truman (right) at the Truman home. Also present is Joyce C. Hall (left).